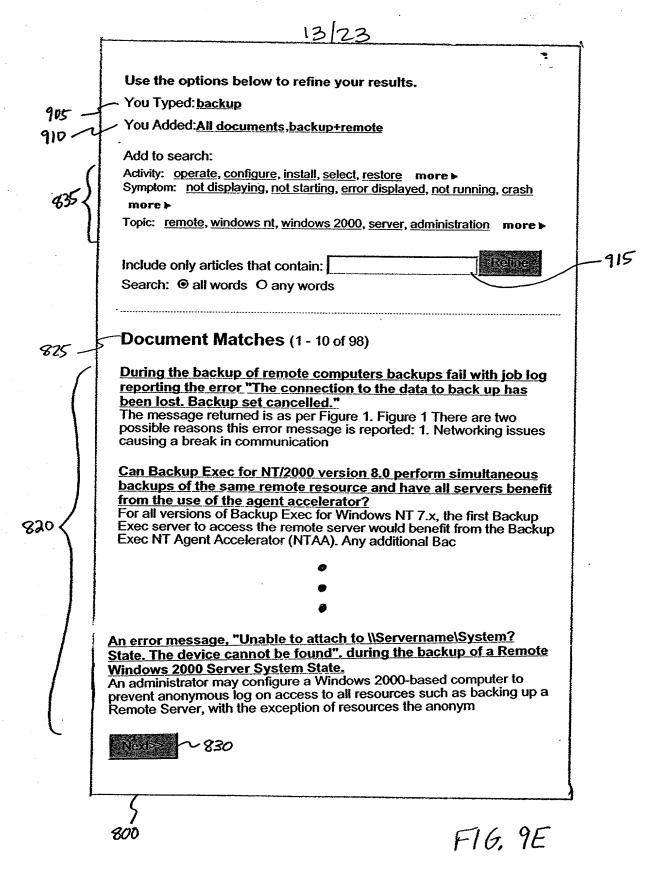

## FIG. 8

13

and a strain of the second s

State State Barris

and any set of the set

14/23

•

|                                                                                      |                           | କାଷ                 | 「<br>「<br>」<br>」<br>一<br>引<br>二<br>一<br>の<br>に<br>こ<br>こ<br>し<br>の<br>に<br>こ<br>こ<br>し<br>の<br>に<br>こ<br>し<br>し<br>し<br>し<br>し<br>し<br>し<br>し<br>し<br>し<br>し<br>し<br>し                                                                                                              | 92.1<br>ess and you log on to h<br>his issue is only related<br>assword 92.1<br>F16.9H                                                                                                                         |
|--------------------------------------------------------------------------------------|---------------------------|---------------------|-------------------------------------------------------------------------------------------------------------------------------------------------------------------------------------------------------------------------------------------------------------------------------------|----------------------------------------------------------------------------------------------------------------------------------------------------------------------------------------------------------------|
| ուն, էրն Աայ ապեսի՝ ուն ուն է են հայուս։<br>ուն, էրն Աայ ապեսի՝ ուն ուն է են հայուս։ | outiooK express passwords | 805<br>ults         | : contain:<br>Imon topics:<br>Problems:                                                                                                                                                                                                                                             | tity in <b>Outlook Exp</b><br>rity in <b>Outlook Exp</b><br>rid is not verified. T<br>Mail Server Logon I                                                                                                      |
|                                                                                      | - Xoolino                 | Filter Your Results | Show only documents that contain:<br>Or select one of these common topics:<br>Actions:<br>Actions:<br>a logging on locally (6) ~ 925<br>= connecting (5) ~ 925<br>= sending (5) ~ 925<br>= sending (5) ~ 925<br>= sending (2) ~ 925<br>= deleting (3) ~ 925<br>• deleting (3) ~ 925 | 10 of <b>15</b> shown for Outlook Express<br>Protecting Passwords for Outlook Express<br>you have password-protected your ider<br>a different user, the identity's passwo<br>Outlook Express Does Not Save the |
|                                                                                      |                           |                     | Results below                                                                                                                                                                                                                                                                       | Current Results: 1-10 of 15<br>1. <u>0258194 - OLEXP Protecting</u><br>Excerpt from this page If you have p<br>Microsoft Windows 98 as a different<br>2. 0216382 - OLEXP: Outlook E                            |